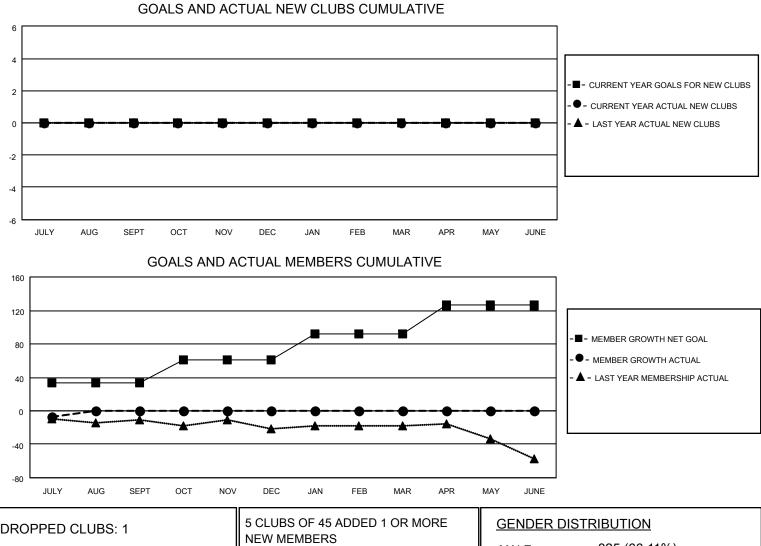

## LOCATION NEW ZEALAND

District 202 F

Results as of: 7/31/2021

| Clubs                 |               |           |               | Members               |                         |                         |                                                    |  |  |
|-----------------------|---------------|-----------|---------------|-----------------------|-------------------------|-------------------------|----------------------------------------------------|--|--|
| RESULTS FOR 2021-2022 |               |           |               | RESULTS FOR 2021-2022 |                         |                         |                                                    |  |  |
| QUARTER               | NEW CLUB GOAL | NEW CLUBS | DROPPED CLUBS | QUARTER               | IBER GROWTH NET<br>GOAL | MEMBER GROWTH<br>ACTUAL | DROPPED<br>MEMBERS ACTUAL<br>(including transfers) |  |  |
| JULY/AUG/SEPT         | 0             | 0         | 1             | JULY/AUG/SEPT         | 33                      | 9                       | 14                                                 |  |  |
| OCT/NOV/DEC           | 0             | 0         | 0             | OCT/NOV/DEC           | 28                      | 0                       | 0                                                  |  |  |
| JAN/FEB/MAR           | 0             | 0         | 0             | JAN/FEB/MAR           | 31                      | 0                       | 0                                                  |  |  |
| APR/MAY/JUNE          | 0             | 0         | 0             | APR/MAY/JUNE          | 34                      | 0                       | 0                                                  |  |  |